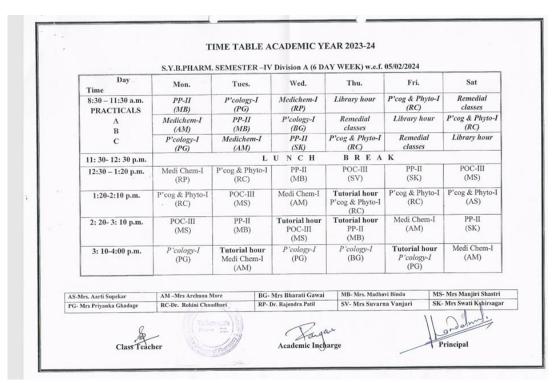

#### **Time table B. Pharm**

Time table M. Pharm

#### JSPM's Rajarshi Shahu College of Pharmacy and Research, Tathawade, Pune-33 Masters in Pharmacy 2023-24 (Semester-I)

| Time                     | Day                         |                                          |                          |                           |                                                           |        |                            |  |
|--------------------------|-----------------------------|------------------------------------------|--------------------------|---------------------------|-----------------------------------------------------------|--------|----------------------------|--|
| Ī                        | Monday                      | Tuesday                                  | Wednesday                | Thursday                  | Friday                                                    |        | Saturday                   |  |
| 8.30-9.30                | DDS / QCQA<br>(APP) / (PDG) | Practical - I<br>Batch A                 | DDS/QMS<br>(APP)/(AS)    | DDS/QCQA<br>(APP)/(PDG)   | Practical<br>Batch                                        | l<br>A | MP / QCQA<br>(APP) / (PDG) |  |
| 9.30-10.30               | RA / PDTT<br>(UK) / (KL)    | (MPH): Pceutics –<br>(APP/UK)<br>Batch B | RA / PDTT<br>(UK) / (KL) | MP / QMS<br>(UK) / (AS)   | (MPH):<br>Analysis<br>(AS)<br>Batch<br>(MQA):<br>Analysis |        | MP / QMS<br>(UK) / (AS)    |  |
| 10.30-11.30              | MPAT<br>. (AS)              | QA (AS/PDG)                              | MPAT<br>(PDG)            | MPAT<br>(PDG)             |                                                           | B      | Journal club               |  |
| 11.30- 12.30 Lunch break |                             |                                          | Lunch                    | break                     | Analysis<br>(PDG)                                         |        | Lunch break                |  |
| 12.30-1.30               | MPAT<br>(AS)                |                                          | MP/QCQA<br>(UK)/(PDG)    | DDS / QMS<br>(APP) / (AS) | 1.2                                                       |        | Journal club               |  |
| 1.30-2.30                | Seminar/<br>Assignment      |                                          | RA / PDTT<br>(UK) / (KL) | RA / PDTT<br>(UK) / (KL)  |                                                           | Ì      | Journal club               |  |
| 2.30-3.30                | Seminar/<br>Assignment      | 1                                        | Seminar/<br>Assignment   | Seminar/<br>Assignment    |                                                           |        | Journal club               |  |

| APP - Dr. A. P. Pandit, AS-Dr. A. S. Sayare, | PDG- Dr. P. D. Ghode, UK | - Dr. Ujjwala Kandekar, | KL-Mr. K. D. Lone                                                 |
|----------------------------------------------|--------------------------|-------------------------|-------------------------------------------------------------------|
| PWE                                          | Bould                    | A JS.C.M                | land and                                                          |
| Dr. P. D. Ghode<br>Class Teacher             | Dr. Ashlesha P. Pandit   | Tall                    | Dr. K. R. KhandelwäkiNCI <sup>3</sup><br>Princinal, Snanu College |