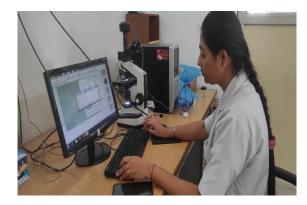

ring               |               |
|--------------|------------------------------------------|---------------|
| Subject code | BP 204T                                  |               |
| Class        | Second Year B. Pharm                     |               |
| Semester     | ш                                        |               |
| Prepared by  | Dr. Ujjawala Kandekar & Mr.<br>Lone K. D | Clored Kaller |
| Checked by   | Mrs. Priya Rodge                         | Fanger 1      |
| Principal    | Dr. K. R. Khandelwal                     | 11 Selund     |

#### **Guardian Faculty Members**



Put Dr. Prashant D. Ghode (Class Teacher)

Dr. Ashlesha P. Pandit

Dr. K. R. Khandelwal (Principal)

(Academic In-charge)

## **CURRICULUM DELIVERY**

## Handling of sophisticated instruments



Students field visit



## Mind Map

|    |    | M.P. Prefs Capilony- R.A.a. The log H<br>high cano - Howes for Petrological of<br>Generic drug - Historic sempremerable mathematic mathematics                                     |
|----|----|------------------------------------------------------------------------------------------------------------------------------------------------------------------------------------|
| -  |    | moncetral when, Patent ; exclusively after protection                                                                                                                              |
| -  |    | Q7-GMP