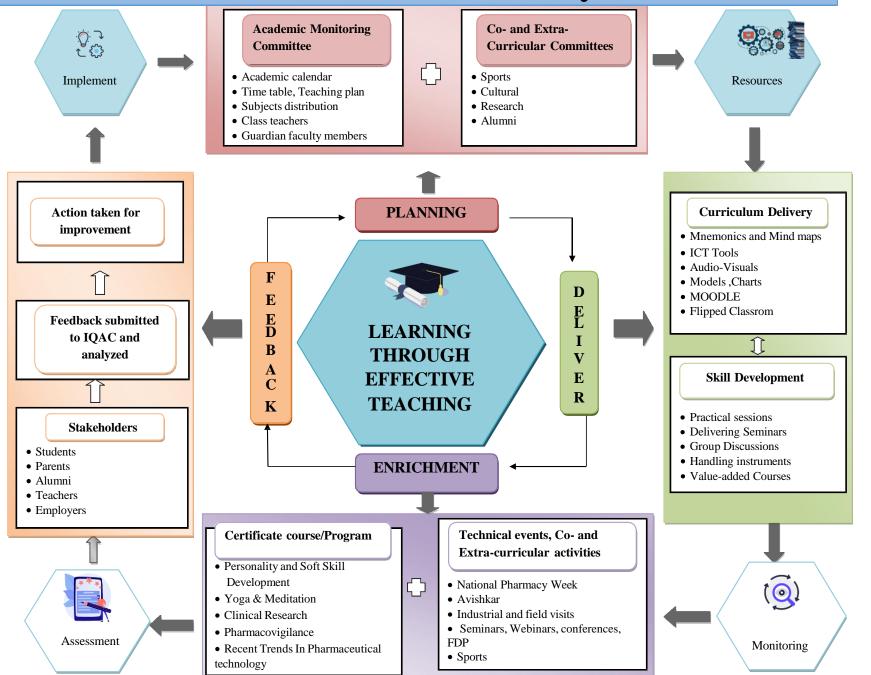

# **Effective Curriculum Delivery**

1

**1.1.1** The institution ensures effective curriculum delivery through a well planned and documented process as follows:

## **CURRICULUM DELIVERY**

#### **CURRICULUM ENRICHMENT**

Institute integrates following cross-cutting issues through curricular, co-curricular and extracurricular activities.