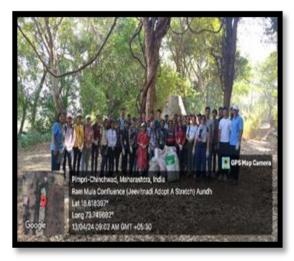

|
|--------------|------------------------------------------|---------------|
| Subject code | BP 204T                                  |               |
| Class        | Second Year B. Pharm                     |               |
| Semester     | ш                                        |               |
| Prepared by  | Dr. Ujjawala Kandekar & Mr.<br>Lone K. D | Clored Kaller |
| Checked by   | Mrs. Priya Rodge                         | Fanger 1      |
| Principal    | Dr. K. R. Khandelwal                     | 11 Selund     |

#### **Guardian Faculty Members**



Put Dr. Prashant D. Ghode (Class Teacher)

Dr. Ashlesha P. Pandit

Dr. K. R. Khandelwal (Principal)

(Academic In-charge)

## **CURRICULUM DELIVERY**

## Handling of sophisticated instruments



Students field visit



## Mind Map

|    |    | M.P. Prefs Capilony- R.A.a. The log H<br>high cano - Howes for Petrological of<br>Generic drug - Historic sempremerable mathematic mathematics                                     |
|----|----|------------------------------------------------------------------------------------------------------------------------------------------------------------------------------------|
| -  |    | moncetral when, Patent ; exclusively after protection                                                                                                                              |
| -  |    | Q7-GMP                                                                                                                                                                             |
|    |    |