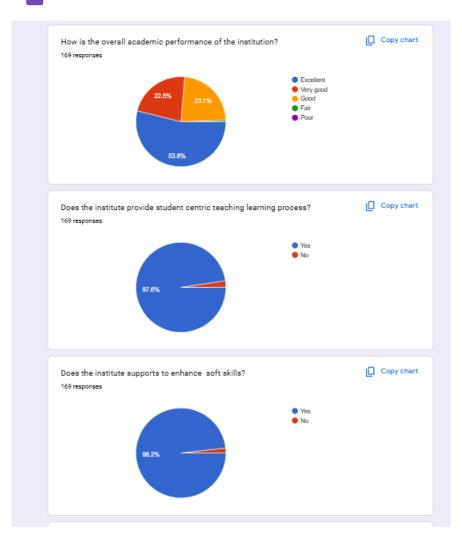

## Swachh Bharat Abhiyan

Swachhata Hi Seva

Jeevit Nadi River Clean up drive

FEEDBACK SYSTEM

| Questions Responses 169 Settings                                                                                           |
|----------------------------------------------------------------------------------------------------------------------------|
| Responses cannot be edited<br>Students Feedback form on academic<br>performance and ambience of the institution<br>2023-24 |
| * Indicates required question                                                                                              |
| Name *<br>Priyanka Vitthal Shikhare                                                                                        |
| Class *<br>FY M pharm                                                                                                      |
| How is the overall academic performance of the institution? *                                                              |
| Excellent                                                                                                                  |
| O Very good                                                                                                                |
| ◯ Good                                                                                                                     |
| O Fair                                                                                                                     |
| O Poor                                                                                                                     |
| Does the institute provide student centric teaching learning process? *                                                    |
| <ul> <li>Yes</li> <li>No</li> </ul>                                                                                        |