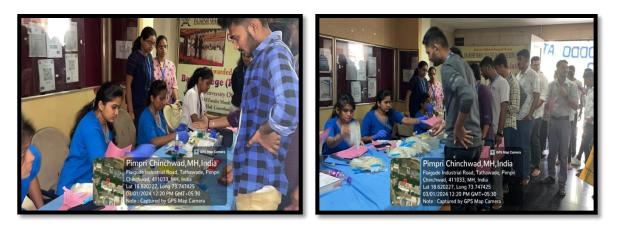

# Professional Ethics Value Added Certificate Courses

Participation of students in 'National Pharmacy Week'

**Blood Donation Camp** 