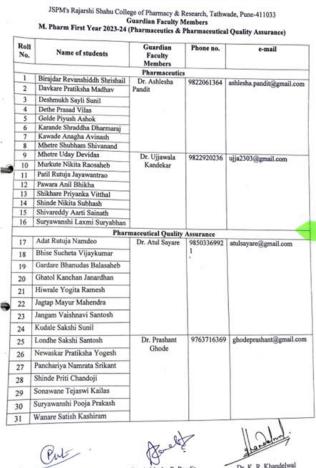

#### **Guardian Faculty Members**

Put Dr. Prashant D. Ghode (Class Teacher)

Dr. Ashlesha P. Pandit

Dr. K. R. Khandelwal (Principal)

(Academic In-charge)